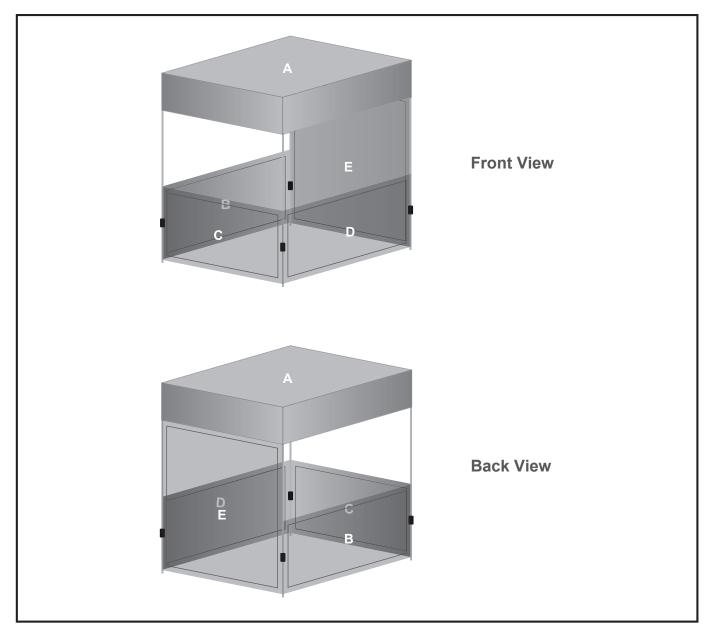

## **DISPLAY-2038**

Ovation Gazebo 1.5x1.5m Kiosk - 3 Half walls - 1 Full wall

## **Branding Options:**

Position: A - Roof Position: B - C - D - Half walls Size: 1586mm wide x 1081mm high

Size: 2270mm wide x 2270mm high

Position: E - Full wall

Size: 1586mm wide x 2060mm high